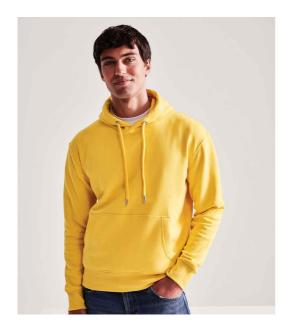

#### AM01 Anthem

Anthem Organic Hoodie

Sizes: Material: Weight:

S - 3XL 80% organic cotton/20% recycled polyester. 320 gsm

### Features

- Soft cotton faced fabric.
- Brushed back fleece.
- Drop shoulder style.
- Slim fit.
- Double fabric hood with waffle knit lining.
- Self colour drawcord with nickel free eyelets and drawcord tips.
- Front pouch pocket.
- 2x1 ribbed cuffs and hem.
- Twin needle stitching.
- Unbranded size label at neckline.