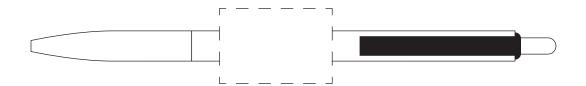

## ARTWORK PROOF

00/00/2023

000000

102028

Gloss Ballpen

white

Print Area (barrel): 30mm x 20mm

**ARTWORK CONCERNS** 