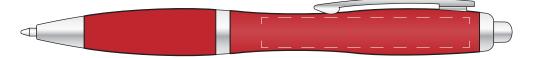

## ARTWORK PROOF

00/00/2023

000000

102036

Curvy Colour Ballpen

red

Print Area (side clip): 55mm x 8mm