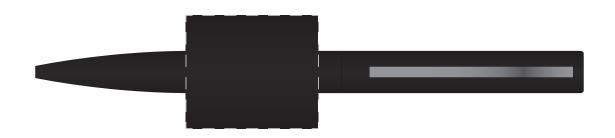

## ARTWORK PROOF

00/00/2023

000000

101018

Click Gloss Ballpen

black

Print Area (barrel): 35mm x 30mm

**ARTWORK CONCERNS** 