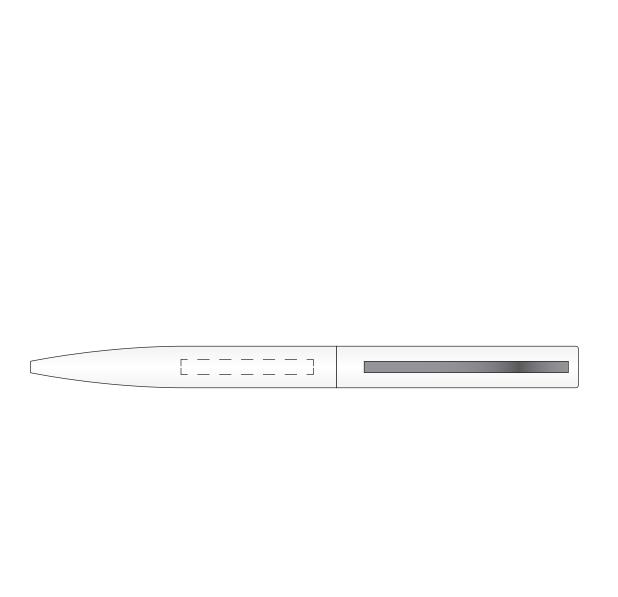

## ARTWORK PROOF

00/00/2023

000000

101018

Click Gloss Ballpen

white

Engrave Area (barrel): 30mm x 4mm

**ARTWORK CONCERNS** 