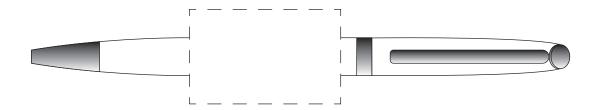

## ARTWORK PROOF

00/00/2023

000000

102061

**Charleston Ballpen** 

white

Print Area (barrel): 40mm x 25mm