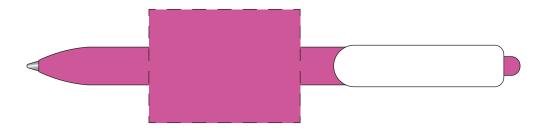

## ARTWORK PROOF

00/00/2023

000000

102075

Big Clip Ballpen

pink

Print Area (barrel): 40mm x 30mm