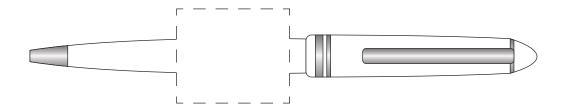

## ARTWORK PROOF

00/00/2023

000000

102073

Alpine Ballpen

white

Print Area (barrel): 30mm x 25mm

**ARTWORK CONCERNS** 