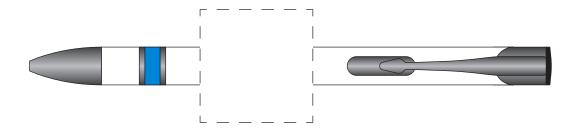

## ARTWORK PROOF

00/00/2023

000000

101004

Ashworth Ballpen

light blue

Print Area (barrel): 30mm x 30mm

**ARTWORK CONCERNS** 