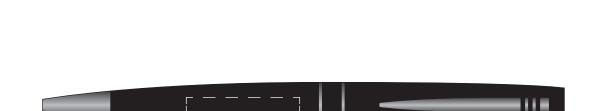

## ARTWORK PROOF

00/00/2023

000000

101033

Bellagio Ballpen

black

Engrave Area (barrel): 30mm x 4mm