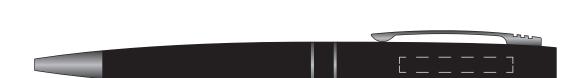

## ARTWORK PROOF

00/00/2023

000000

101033

Bellagio Ballpen

black

Engrave Area (side clip): 30mm x 4mm